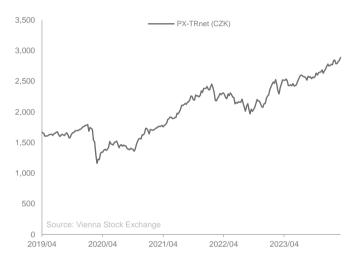

----------------------------|-------------------------------|
| Price updates                | real time                     |
| Index launch                 | 20 Sep 2019                   |
| Number of constituents       | 11                            |
| Maximum weight Share         | 20%                           |
| Maximum weight Country       | -                             |
| Maximum weight Sector        | -                             |
| Review Calculation parameter | quarterly                     |
| Review Index composition     | quarterly                     |
| Derivative instruments       | -                             |
| For more details please see  | www.wienerborse.at/en/indices |
|                              |                               |

#### **PERFORMANCE**



### **TOP 5 SHARES**

| ERSTE GROUP BANK  | 21.0% |
|-------------------|-------|
| CEZ               | 19.8% |
| KOMERCNÍ BANKA    | 19.5% |
| MONETA MONEY BANK | 13.7% |
| VIG               | 13.2% |
|                   |       |

### **SECTOR BREAKDOWN (%)**



#### OTHER INFORMATION

| Name     | Currency | ISIN         | Base date   | Base value | Reuters | Bloomberg | Calculation (CET) |
|----------|----------|--------------|-------------|------------|---------|-----------|-------------------|
| PX-TRnet | CZK      | CZ0160000027 | 20 Mar 2006 | 1,554.60   | .PXNTR  | PXN       | 09:00 - 16:28     |

\*PX-TRnet is a registered trademark of Prague Stock Exchange.

Disclaimer: The information contained in this document shall serve only for information purposes. This document does not