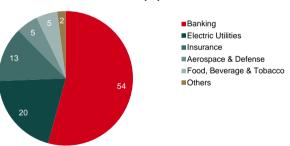

m weight Share         | 20%                           |
| Maximum weight Country       | -                             |
| Maximum weight Sector        | -                             |
| Review Calculation parameter | quarterly                     |
| Review Index composition     | quarterly                     |
| Derivative instruments       | -                             |
| For more details please see  | www.wienerborse.at/en/indices |
|                              |                               |

#### **PERFORMANCE**



### **TOP 5 SHARES**

| ERSTE GROUP BANK  | 21.0% |
|-------------------|-------|
| CEZ               | 19.8% |
| KOMERCNÍ BANKA    | 19.5% |
| MONETA MONEY BANK | 13.7% |
| VIG               | 13.2% |
|                   |       |

### **SECTOR BREAKDOWN (%)**



#### OTHER INFORMATION

| Name     | Currency | ISIN         | Base date   | Base value | Reuters | Bloomberg | Calculation (CET) |
|----------|----------|--------------|-------------|------------|---------|-----------|-------------------|
| PX-TRnet | CZK      | CZ0160000027 | 20 Mar 2006 | 1,554.60   | .PXNTR  | PXN       | 09:00 - 16:28     |

\*PX-TRnet is a registered trademark of Prague Stock Exchange.

Disclaimer: The information contained in this document shall serve only for information purposes. This document does not in any way constitute legal advice or investment advice. Nothing contained in this document may be construed as a solicitation, an offer or a recommendation to subscribe for or purchase any of the products or services mentioned. Any figures, views or opinions cons